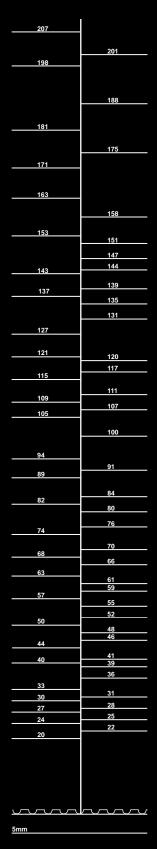

Showgard House - Edition No.10. Entire Contents © 2003 Vidiforms Co. Inc. Congers, NY 10920. Printed in USA

What Showgard mount size for this stamp? 1. Place stamp on the perforation line. 2. Use the lowest nmber that is visible. What is the size of this Showgard mount strip? 1. Place strip on the 5mm line. 2. The size is the lowest number that is uncovered.